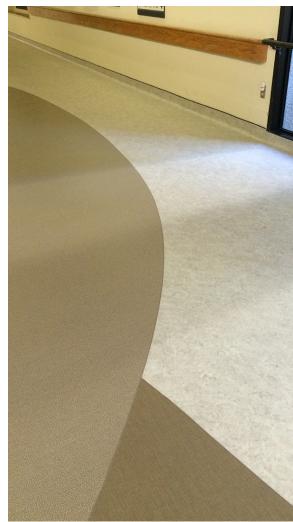

## ST. MARY'S HOSPITAL

WEST PALM BEACH, FLORIDA

Project began as small test floor t a pedestrian bridge inside the hospital on the 2nd floo . The existing floor covering was failing & very difficult o clean on the sloped walkway. Test floor per ormed so well that the various products were added to St. Mary's new standards package. Project was specified y Saltz Michelson & Associates.

This St. Mary's Hospital received a design and performance makeover including playful footprints that were added to compliment the surroundings - inside the pediatrics wing of the hospital there is a dinosaur inside a large atrium on display.