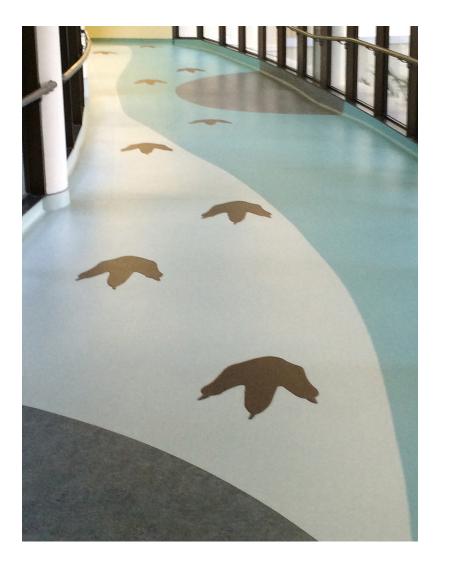

## ST. MARY'S HOSPITAL

WEST PALM BEACH, FLORIDA

Project began as small test floor t a pedestrian bridge inside the hospital on the 2nd floo . The existing floor covering was failing & very difficult o clean on the sloped walkway. Test floor per ormed so well that the various products were added to St. Mary's new standards package. Project was specified y Saltz Michelson & Associates.

This St. Mary's Hospital received a design and performance makeover including playful footprints that were added to compliment the surroundings - inside the pediatrics wing of the hospital there is a dinosaur inside a large atrium on display.