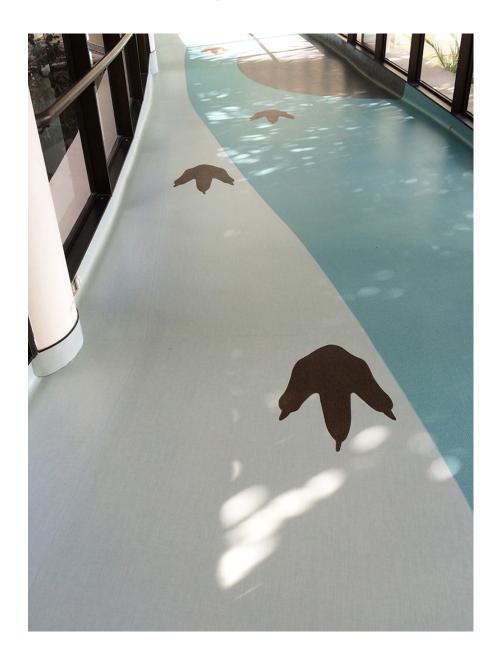

## ST. MARY'S HOSPITAL

WEST PALM BEACH, FLORIDA

Project began as small test floor t a pedestrian bridge inside the hospital on the 2nd floo . The existing floor covering was failing & very difficult o clean on the sloped walkway. Test floor per ormed so well that the various products were added to St. Mary's new standards package. Project was specified y Saltz Michelson & Associates.

This St. Mary's Hospital received a design and performance makeover including playful footprints that were added to compliment the surroundings - inside the pediatrics wing of the hospital there is a dinosaur inside a large atrium on display.