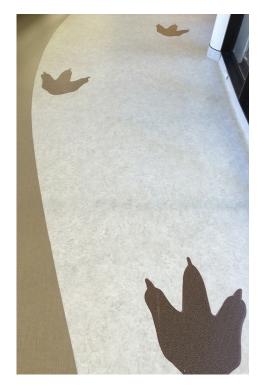

This St. Mary's Hospital received a design and performance makeover including playful footprints that were added to compliment the surroundings - inside the pediatrics wing of the hospital there is a dinosaur inside a large atrium on display.