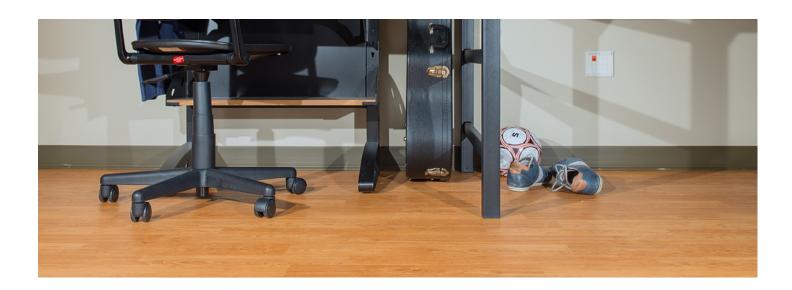

## UNIVERSITY OF ILLINOIS URBANA CHAMPAIGN

URBANA, ILLINOIS

Timberscapes™ is a durable woodgrained resilient sheet vinyl and the ideal flooring solution or projects that require a rich, warm appearance on a restrictive budget.

Timberscape's™ no-wax, no-buff, low maintenance surface delivers a flooring ystem that meets the needs of a variety of industries, features fibe glass reinforcement for excellent dimensional stability and is backed by a powerful 12-year warranty. A great floor th t delivers an equally great value. University Housing chose Timberscapes™ because of its richness in color, durability and low maintenance.